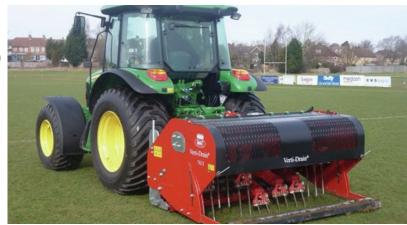

## Verti-Drain® 7621

The 7621 Verti-Drain features a heavy-duty gearbox & hydraulic depth control to allow for working depth changes on the move. It is well suited to the toughest of soil conditions, with a 210cm / 83" working width it has the ability to cover large areas with ease.